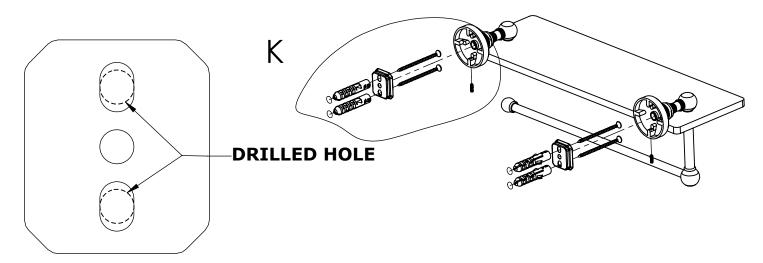

#### Step 1: Drill holes in Wall for screw anchors and attach Mounting Plate to Wall

Determine your desired location for installation and make a mark for the location of the mounting plate. Remove mounting plate from backplate by loosening set screw in backplate as pictured below. Place center hole of mounting plate over mark made above. Make 2 marks where mounting screws will be placed as shown below. Drill hole at each of the marks. (You may substitute other style mounting anchors or screws if desired). Place anchors into the holes made. Place mounting plate over holes and secure to mounting surface using screws as shown below.