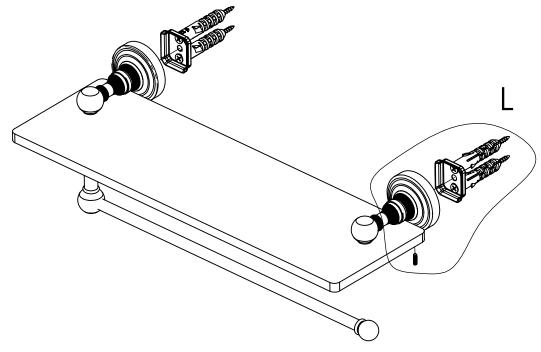

#### Step 2: Attach Bracket to Mounting Plate.

Place bracket on mounting plate and secure by tightening set screw as shown below.