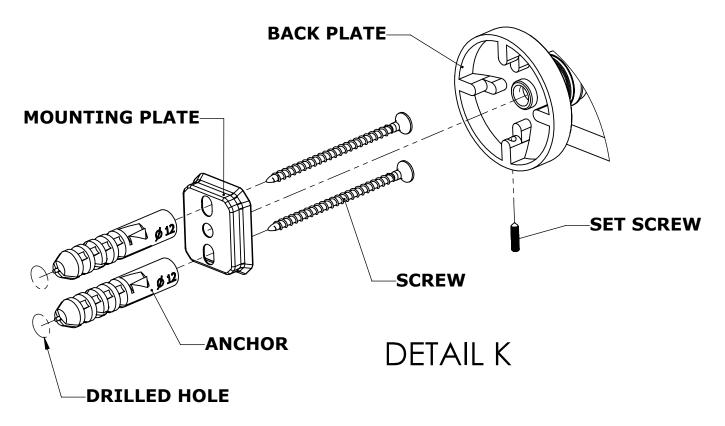

#### Step 1: Drill holes in Wall for screw anchors and attach Mounting Plate to Wall

Determine your desired location for installation and make a mark for the location of the mounting plate. Remove mounting plate from backplate by loosening set screw in backplate as pictured below. Place center hole of mounting plate over mark made above. Make 2 marks where mounting screws will be placed as shown below. Drill hole at each of the marks. (You may substitute other style mounting anchors or screws if desired). Place anchors into the holes made. Place mounting plate over holes and secure to mounting surface using screws as shown below.