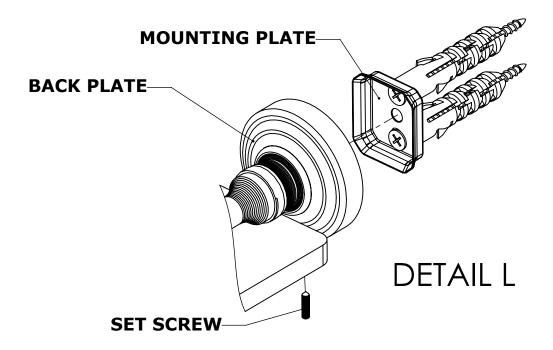

#### Step 2: Attach Bracket to Mounting Plate.

Place bracket on mounting plate and secure by tightening set screw as shown below.